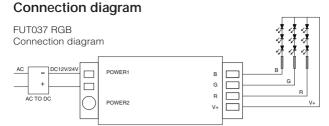

## FUT037 RGB LED Strip Controller FUT038 RGBW LED Strip Controller

### **Technical Parameters**

Model No.: FUT037 / FUT038 Working Temperature: -20~60°C

Input voltage: DC12V-24V RF: 2.4GHz

Output: Max. 6A/Channel Control distance: 30m

Total output: Max. 10A Output connection: Common anode