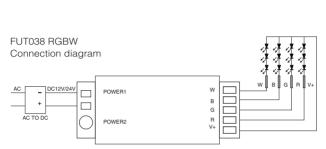

## FUT037 RGB LED Strip Controller FUT038 RGBW LED Strip Controller

### **Technical Parameters**

Model No.: FUT037 / FUT038 Working Temperature: -20~60°C

Input voltage: DC12V-24V RF: 2.4GHz

Output: Max. 6A/Channel Control distance: 30m

Total output: Max. 10A Output connection: Common anode