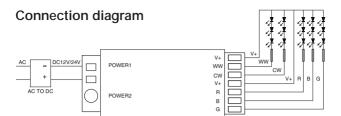

### **Technical Parameters**

Model No.: FUT039 Input voltage: DC12V-24V

Output: Max. 6A/Channel Output connection: Common anode

Total output: Max. 10A Control distance: 30m

## Attention:

- Please check whether the input voltage of the constant voltage power supply is in accordance with the controller, and please check the connection of both the cathode and anode, otherwise the controller will be broken.
- Please don't connect wires with power on. Please switch on again only when it is in right connection and no short circuit.
- Please do not use the controller in the place with widely range metal area or strong electromagnetic wave nearby, otherwise, the remote distance will be seriously affected.