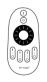

## Compatible Remote

B2 / T2

B4 / T4

FUT092

FUT091

FUT007

FUT006

Lighting can be working after linking with remote; for more details, pls read the remote instruction.