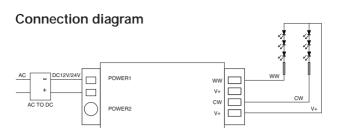

## **Technical Parameters**

Model No.: FUT035

Input voltage: DC12V~24V

Workink Temp.: -20~60°C

Output connection: Common anode

Output: Max. 6A/Channel Total output: Max. 10A

RF· 2 4GHz

Control distance: 30m