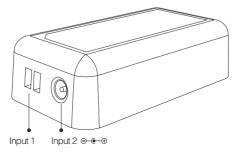

## **Technical Parameters**

Model No.: FUT035

Input voltage: DC12V~24V

Workink Temp.: -20~60°C

Output connection: Common anode

Output: Max. 6A/Channel Total output: Max. 10A

RF· 2 4GHz

Control distance: 30m